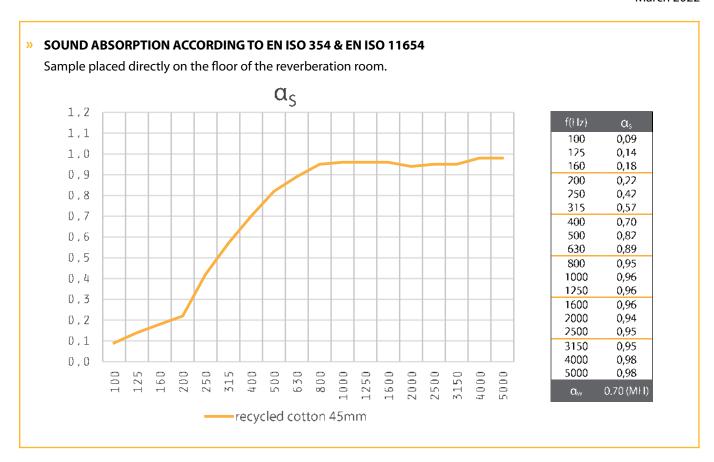

## **ACOUSTIC FILLING: RECYCLED COTTON 45 MM FR**

Cotton fibres have been used for decades for their excellent acoustic properties. Depending on the chosen thickness, you can optimize medium to high frequencies. By setting up a recycling process, ShowTex was able to develop its very own fire-retardant and sound-absorbent material. Free from mineral fibres, recycled cotton can be installed without irritating the skin.