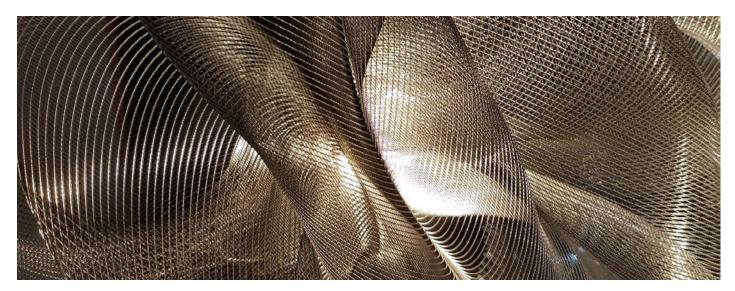

## **POLARSCRIM**

Be amazed by the way this decorative fabric reacts to light!

## **SPECIFICATIONS**

| Item | Width  | Length | Weight              | Thickness | Composition |
|------|--------|--------|---------------------|-----------|-------------|
| 3710 | 200 cm | custom | 89 g/m <sup>2</sup> | 0.57 mm   | 100% PET    |