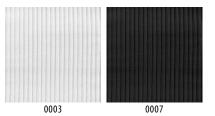

sses in a fast and safe way, or use the cover to turn them into a design feature. Made of 50% recycled yarns.

Allow for 15% extra in the length, depending on truss shape and diameter, before cutting the fabric.

#### **SPECIFICATIONS**



### **EXTRA INFO**

- can be perforated
- available in any colour
- retains FR levels after washing
- permanently flame retardant (100% Trevira CS)
- elastic quality for sliding over a variety of shapes and sizes with ease no-sew finish, won't unravel when cut, for fast light to truss attachment
- provides an attractive cover for hiding cables and transforms trusses into gorgeous pillars of light
- when lit from the inside, the ribbed structure produces sublime even light distribution



## **TECHNICAL DATA SHEET**

04/2024



### **AVAILABLE COLOURS**



WWW.SHOWTEX.COM