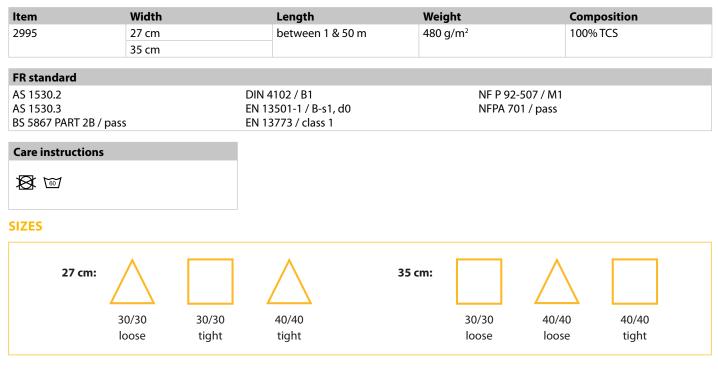

# TRUSSLEEVE



Easily hide square or triangular trusses in a fast and safe way, or use the cover to turn them into a design feature. Made of 50% recycled yarns.

Allow for 15% extra in the length, depending on truss shape and diameter, before cutting the fabric.

#### **SPECIFICATIONS**



### **EXTRA INFO**

- can be perforated
- available in any colour
- retains FR levels after washing
- permanently flame retardant (100% Trevira CS)
- elastic quality for sliding over a variety of shapes and sizes with ease no-sew finish, won't unravel when cut, for fast light to truss attachment
- provides an attractive cover for hiding cables and transforms trusses into gorgeous pillars of light
- when lit from the inside, the ribbed structure produces sublime even light distribution



## **TECHNICAL DATA SHEET**

04/2024



### **AVAILABLE COLOURS**



WWW.SHOWTEX.COM