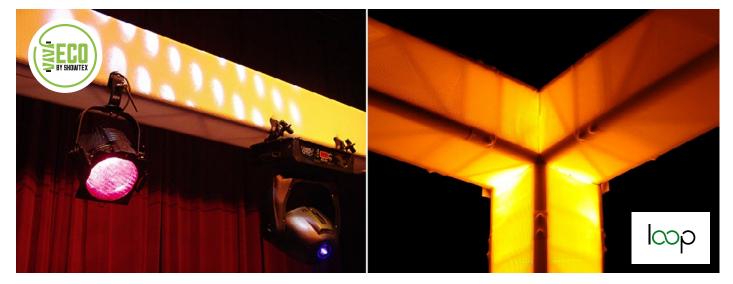

# TRUSSLEEVE

Easily hide square or triangular trusses in a fast and safe way, or use the cover to turn them into a design feature. Made of 50% recycled yarns.

Allow for 15% extra in the length, depending on truss shape and diameter, before cutting the fabric.

### **EXTRA INFO**

- can be perforated
- available in any colour
- retains FR levels after washing
- permanently flame retardant (100% Trevira CS)
- elastic quality for sliding over a variety of shapes and sizes with ease no-sew finish, won't unravel when cut, for fast light to truss attachment
- provides an attractive cover for hiding cables and transforms trusses into gorgeous pillars of light
- when lit from the inside, the ribbed structure produces sublime even light distribution