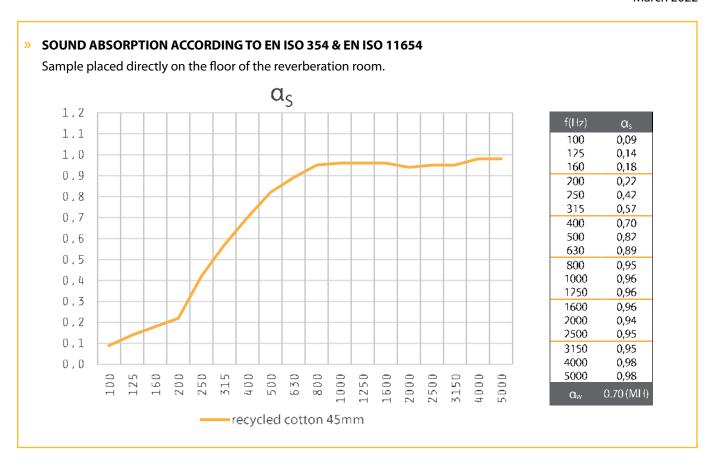

ongress halls, recording studios and so much more.

# **ACOUSTIC FILLING: RECYCLED COTTON 45 MM NFR**

Cotton fibres have been used for decades for their excellent acoustic properties. Depending on the chosen thickness, you can optimize medium to high frequencies. By setting up a recycling process, ShowTex was able to develop its very own fire-retardant and sound-absorbent material. Free from mineral fibres, recycled cotton can be installed without irritating the skin.

 » ARTICLE CODE
 » WIDTH
 » LENGTH
 » WEIGHT

 0900 0060 9999
 60 cm
 120 cm
 45 kg/m³

» COMPOSITION

85% rCO + 15% PES

» FLAME RESISTANCE

Not flame-retardant

» FUNGAL RESISTANCE EN ISO 846 / CLASS 0

#### » AVAILABLE COLOURS







# ACOUSTIC FILLING: RECYCLED COTTON 45 MM NFR

## **TECHNICAL DATA SHEET**

March 2022