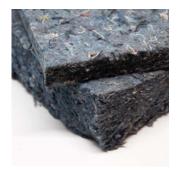

# **ACOUSTIC FILLING: RECYCLED COTTON 45 MM NFR**

Cotton fibres have been used for decades for their excellent acoustic properties. Depending on the chosen thickness, you can optimize medium to high frequencies. By setting up a recycling process, ShowTex was able to develop its very own fire-retardant and sound-absorbent material. Free from mineral fibres, recycled cotton can be installed without irritating the skin.