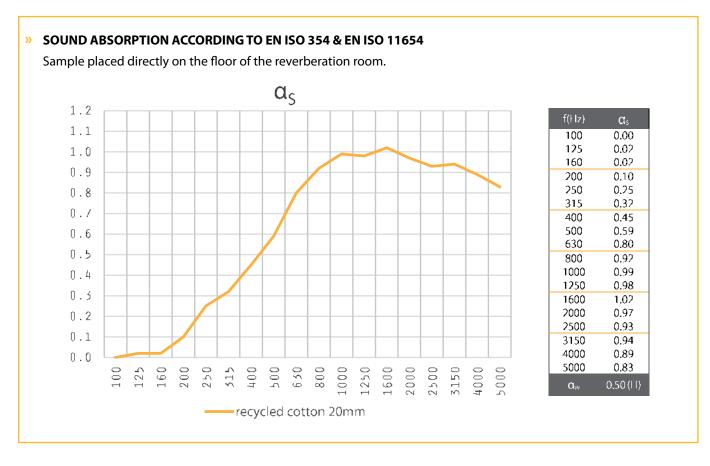

OTH » | LENGTH | »   | WEIGHT   |
|                 | 0900 1120 9999      | 120               | cm    | 14 m   |     | 45 kg/m³ |
| »               | COMPOSITION         |                   |       |        |     |          |
|                 | 85% rCO + 15% PES   |                   |       |        |     |          |
| »               | FLAME RESISTANCE    | • • • • • • • • • |       |        | ••• | •••••    |
|                 | Not flame-retardant |                   |       |        |     |          |
| ••••            |                     | • • • • • • • • • | ••••• |        | ••• | •••••    |
| <b>&gt;&gt;</b> | AVAILABLE COLOURS   |                   |       |        |     |          |







### ACOUSTIC FILLING: Recycled Cotton 20 mm

### **TECHNICAL DATA SHEET**

March 2022